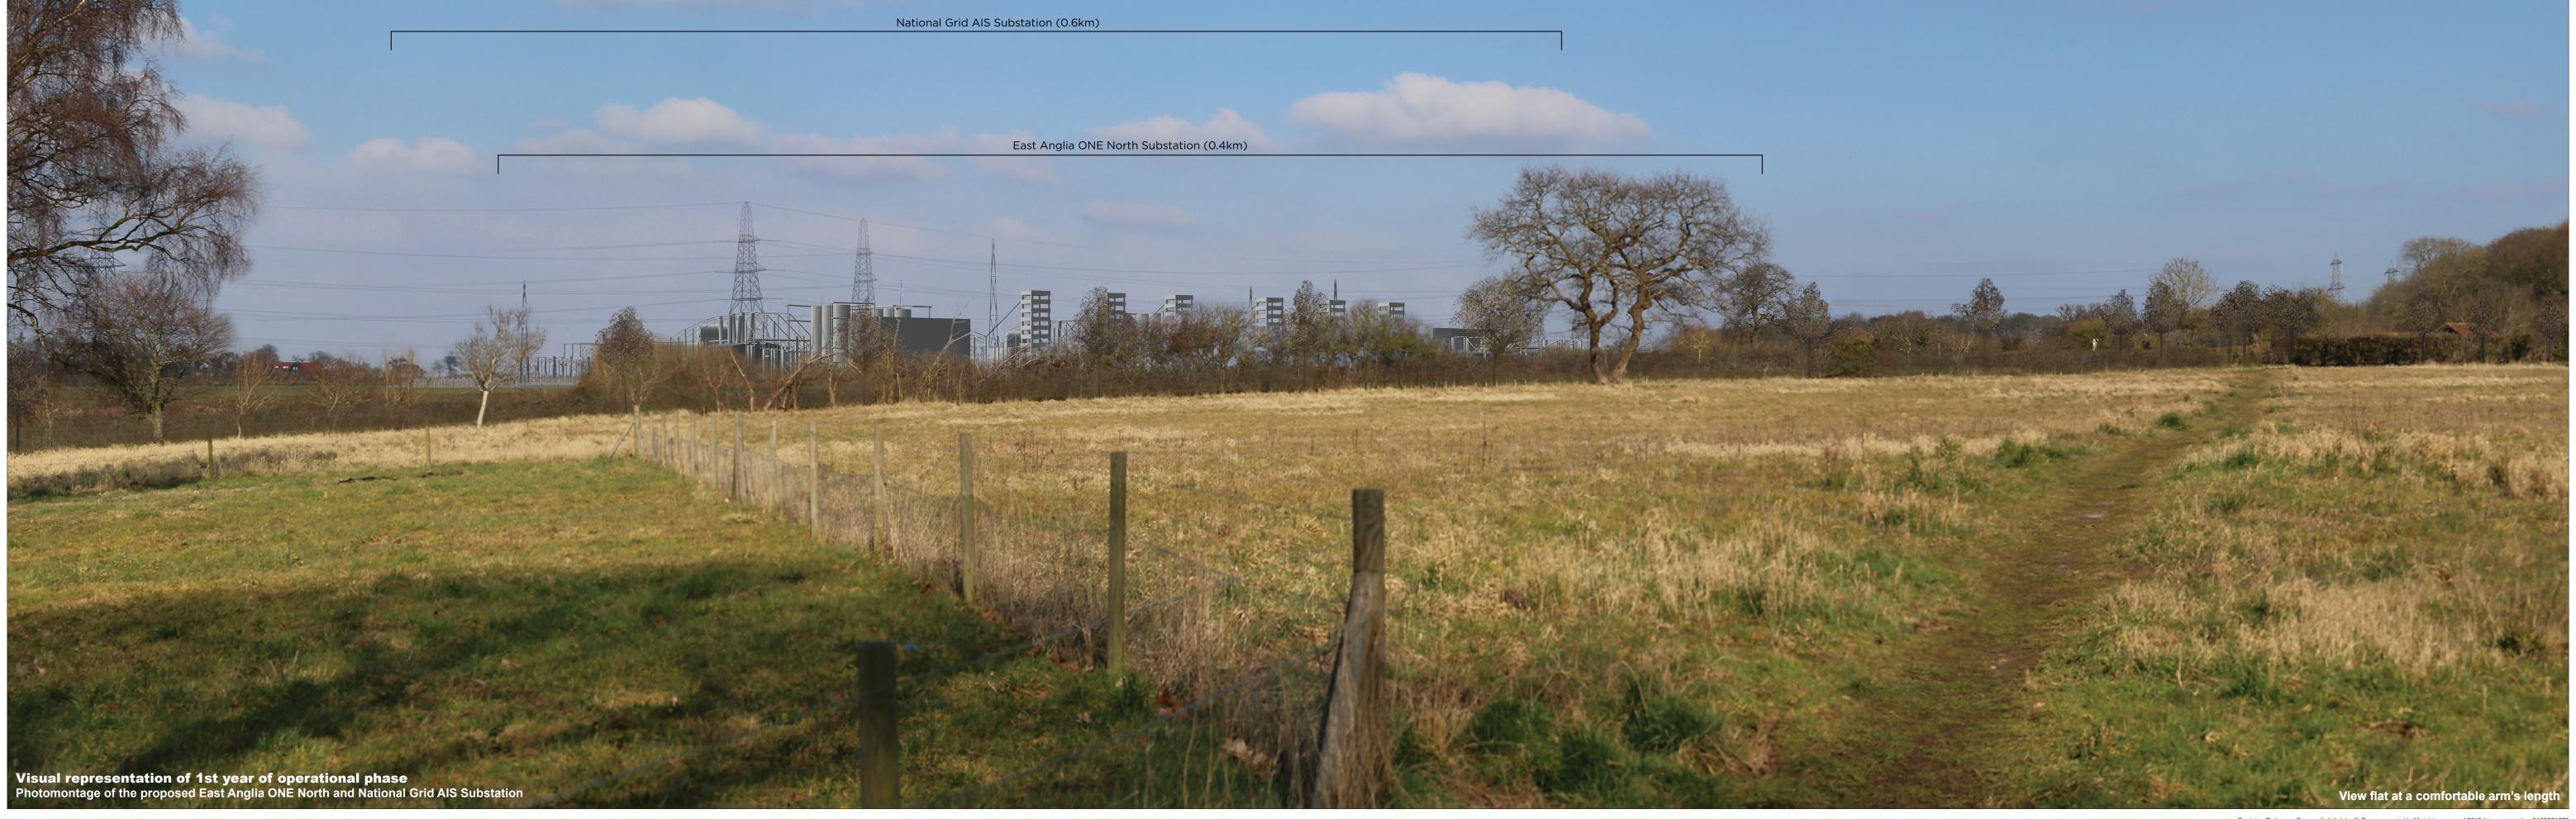

Figure: 29.14c Viewpoint 2: Friston, Church Road

Eye level: Direction of view:

641316 E 260542 N 14 m AOD

Paper size:

Horizontal field of view: 53.5° (plana Principal viewing distance: 812.5 mm 53.5° (planar projection)

841 x 297 mm (half A1) Correct printed image size: 820 x 260 mm

Camera: Camera height: Date and time:

Canon EOS 5D Mark II 50mm (Canon EF 50mm f/1.4) 1.5 m AGL 22/02/2019, 11:57:16

Contains Ordnance Survey digital data © Crown copyright, All rights reserved 2019 Licence number 0100031673