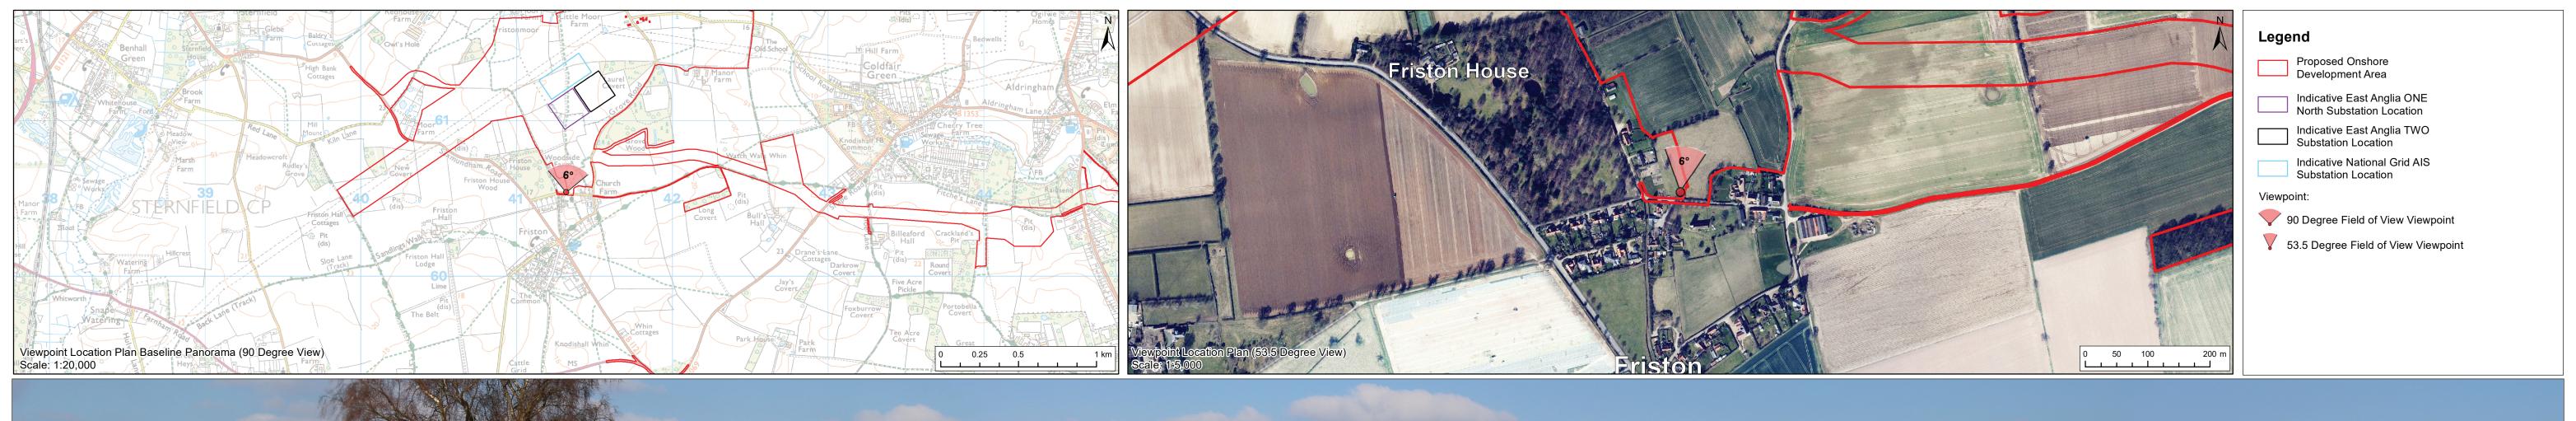

East Anglia ONE North with National Grid AIS Substation
Viewpoint 2: Friston, Church Road

| A STATE OF |        | AND DESCRIPTION OF THE PARTY OF |                          |  |
|------------|--------|--------------------------------------------------------------------------------------------------------------------------------------------------------------------------------------------------------------------------------------------------------------------------------------------------------------------------------------------------------------------------------------------------------------------------------------------------------------------------------------------------------------------------------------------------------------------------------------------------------------------------------------------------------------------------------------------------------------------------------------------------------------------------------------------------------------------------------------------------------------------------------------------------------------------------------------------------------------------------------------------------------------------------------------------------------------------------------------------------------------------------------------------------------------------------------------------------------------------------------------------------------------------------------------------------------------------------------------------------------------------------------------------------------------------------------------------------------------------------------------------------------------------------------------------------------------------------------------------------------------------------------------------------------------------------------------------------------------------------------------------------------------------------------------------------------------------------------------------------------------------------------------------------------------------------------------------------------------------------------------------------------------------------------------------------------------------------------------------------------------------------------|--------------------------|--|
|            | Drg No | EA1N-DWF-ENV-REP-IBR-000366                                                                                                                                                                                                                                                                                                                                                                                                                                                                                                                                                                                                                                                                                                                                                                                                                                                                                                                                                                                                                                                                                                                                                                                                                                                                                                                                                                                                                                                                                                                                                                                                                                                                                                                                                                                                                                                                                                                                                                                                                                                                                                    |                          |  |
|            | Rev    | 2                                                                                                                                                                                                                                                                                                                                                                                                                                                                                                                                                                                                                                                                                                                                                                                                                                                                                                                                                                                                                                                                                                                                                                                                                                                                                                                                                                                                                                                                                                                                                                                                                                                                                                                                                                                                                                                                                                                                                                                                                                                                                                                              | Coordinate               |  |
|            | Date   | 29/08/19                                                                                                                                                                                                                                                                                                                                                                                                                                                                                                                                                                                                                                                                                                                                                                                                                                                                                                                                                                                                                                                                                                                                                                                                                                                                                                                                                                                                                                                                                                                                                                                                                                                                                                                                                                                                                                                                                                                                                                                                                                                                                                                       | System:<br>BNG<br>Datum: |  |
|            | Figure | 29.14a                                                                                                                                                                                                                                                                                                                                                                                                                                                                                                                                                                                                                                                                                                                                                                                                                                                                                                                                                                                                                                                                                                                                                                                                                                                                                                                                                                                                                                                                                                                                                                                                                                                                                                                                                                                                                                                                                                                                                                                                                                                                                                                         | OSGB36                   |  |

OS reference: Eye level: Direction of view:

641316 E 260542 N 14 m AOD

Horizontal field of view: 53.5° (plana Principal viewing distance: 812.5 mm 53.5° (planar projection)

Paper size: 841 x 297 mm (half A1)
Correct printed image size: 820 x 260 mm

Camera: Camera height: Date and time:

Canon EOS 5D Mark II 50mm (Canon EF 50mm f/1.4) 1.5 m AGL 22/02/2019, 11:57:16

Contains Ordnance Survey digital data © Crown copyright, All rights reserved 2019 Licence number 0100031673