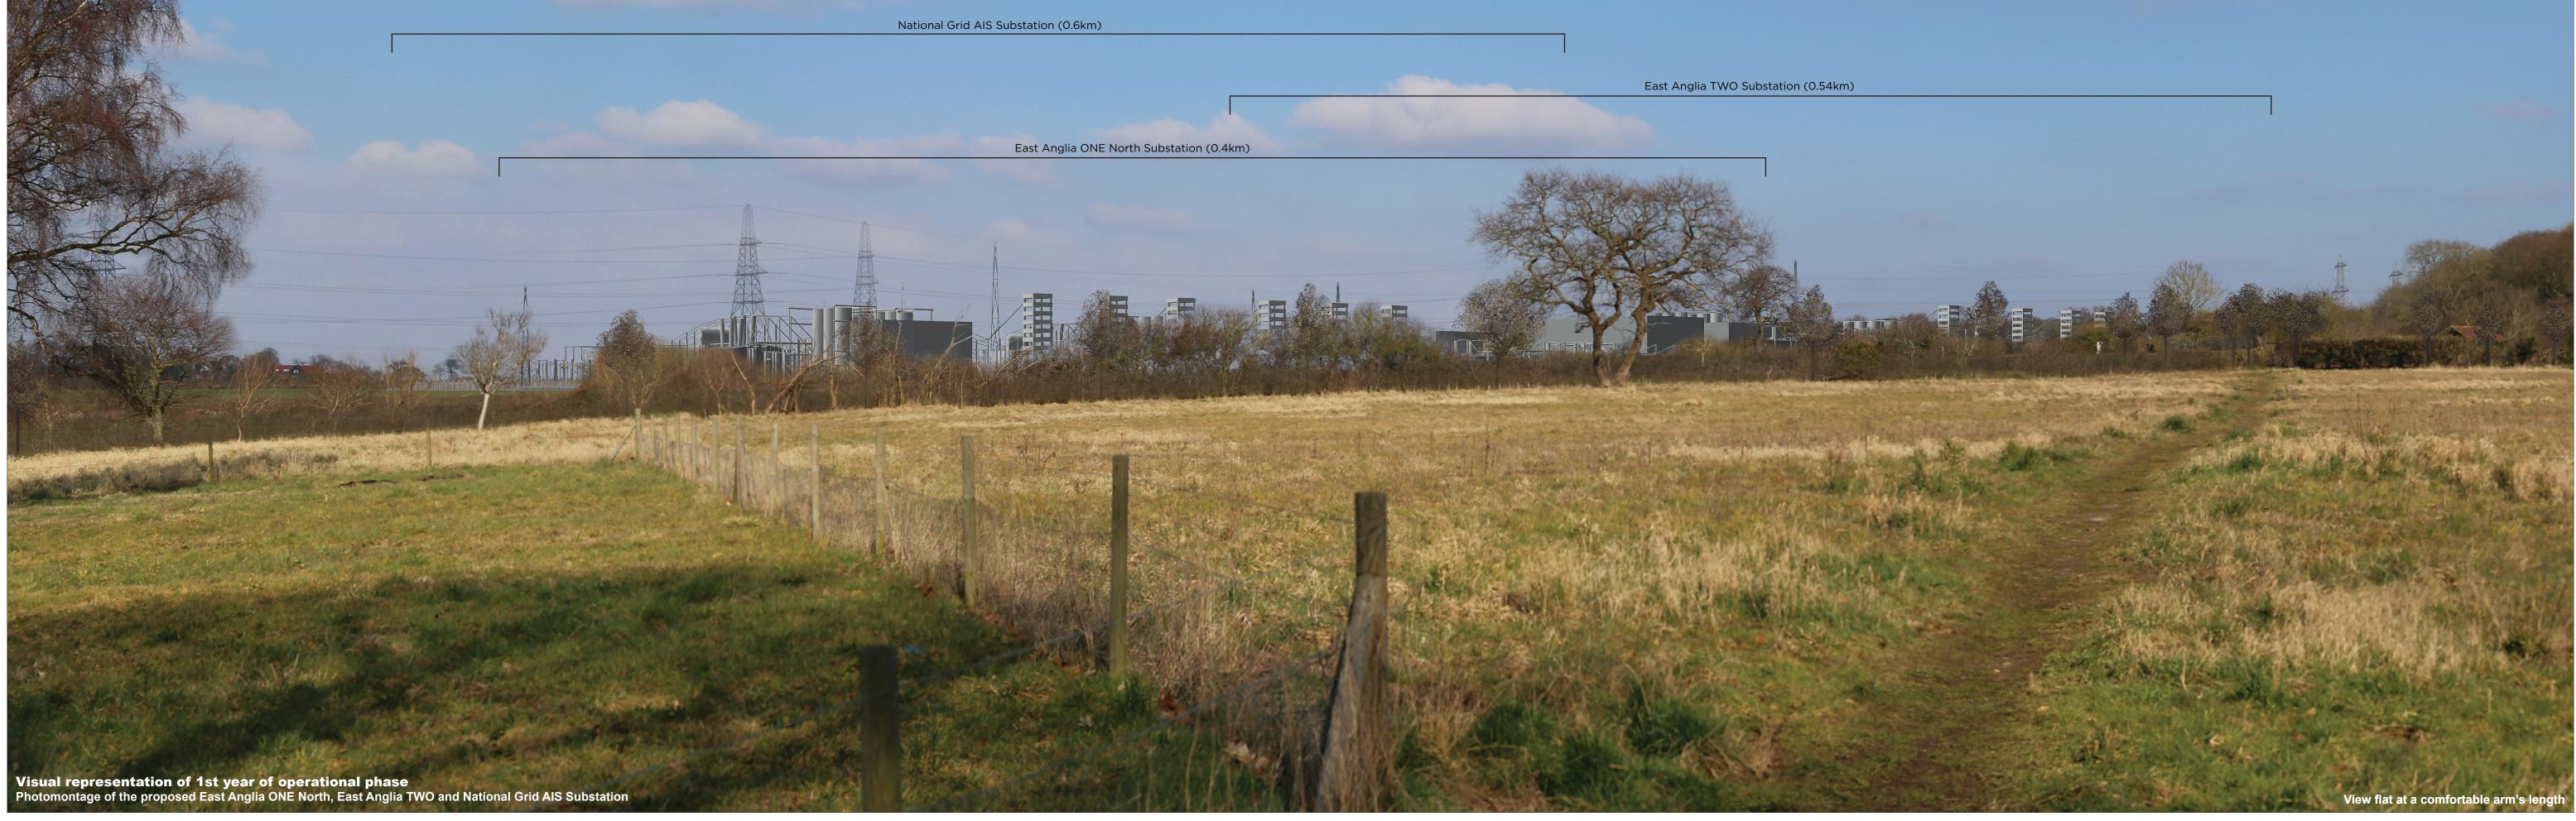

East Anglia ONE North with National Grid AIS Substation
Viewpoint 2: Friston, Church Road

| A STATE OF |        | AND DESCRIPTION OF THE PARTY OF |                          |  |
|------------|--------|--------------------------------------------------------------------------------------------------------------------------------------------------------------------------------------------------------------------------------------------------------------------------------------------------------------------------------------------------------------------------------------------------------------------------------------------------------------------------------------------------------------------------------------------------------------------------------------------------------------------------------------------------------------------------------------------------------------------------------------------------------------------------------------------------------------------------------------------------------------------------------------------------------------------------------------------------------------------------------------------------------------------------------------------------------------------------------------------------------------------------------------------------------------------------------------------------------------------------------------------------------------------------------------------------------------------------------------------------------------------------------------------------------------------------------------------------------------------------------------------------------------------------------------------------------------------------------------------------------------------------------------------------------------------------------------------------------------------------------------------------------------------------------------------------------------------------------------------------------------------------------------------------------------------------------------------------------------------------------------------------------------------------------------------------------------------------------------------------------------------------------|--------------------------|--|
|            | Drg No | EA1N-DWF-ENV-REP-IBR-000366                                                                                                                                                                                                                                                                                                                                                                                                                                                                                                                                                                                                                                                                                                                                                                                                                                                                                                                                                                                                                                                                                                                                                                                                                                                                                                                                                                                                                                                                                                                                                                                                                                                                                                                                                                                                                                                                                                                                                                                                                                                                                                    |                          |  |
|            | Rev    | 2                                                                                                                                                                                                                                                                                                                                                                                                                                                                                                                                                                                                                                                                                                                                                                                                                                                                                                                                                                                                                                                                                                                                                                                                                                                                                                                                                                                                                                                                                                                                                                                                                                                                                                                                                                                                                                                                                                                                                                                                                                                                                                                              | Coordinate               |  |
|            | Date   | 29/08/19                                                                                                                                                                                                                                                                                                                                                                                                                                                                                                                                                                                                                                                                                                                                                                                                                                                                                                                                                                                                                                                                                                                                                                                                                                                                                                                                                                                                                                                                                                                                                                                                                                                                                                                                                                                                                                                                                                                                                                                                                                                                                                                       | System:<br>BNG<br>Datum: |  |
|            | Figure | 29.14a                                                                                                                                                                                                                                                                                                                                                                                                                                                                                                                                                                                                                                                                                                                                                                                                                                                                                                                                                                                                                                                                                                                                                                                                                                                                                                                                                                                                                                                                                                                                                                                                                                                                                                                                                                                                                                                                                                                                                                                                                                                                                                                         | OSGB36                   |  |

OS reference: Eye level: Direction of view:

641316 E 260542 N 14 m AOD

Horizontal field of view: 53.5° (plana Principal viewing distance: 812.5 mm 53.5° (planar projection)

Paper size: 841 x 297 mm (half A1)
Correct printed image size: 820 x 260 mm

Camera: Camera height: Date and time:

Canon EOS 5D Mark II 50mm (Canon EF 50mm f/1.4) 1.5 m AGL 22/02/2019, 11:57:16

Contains Ordnance Survey digital data © Crown copyright, All rights reserved 2019 Licence number 0100031673