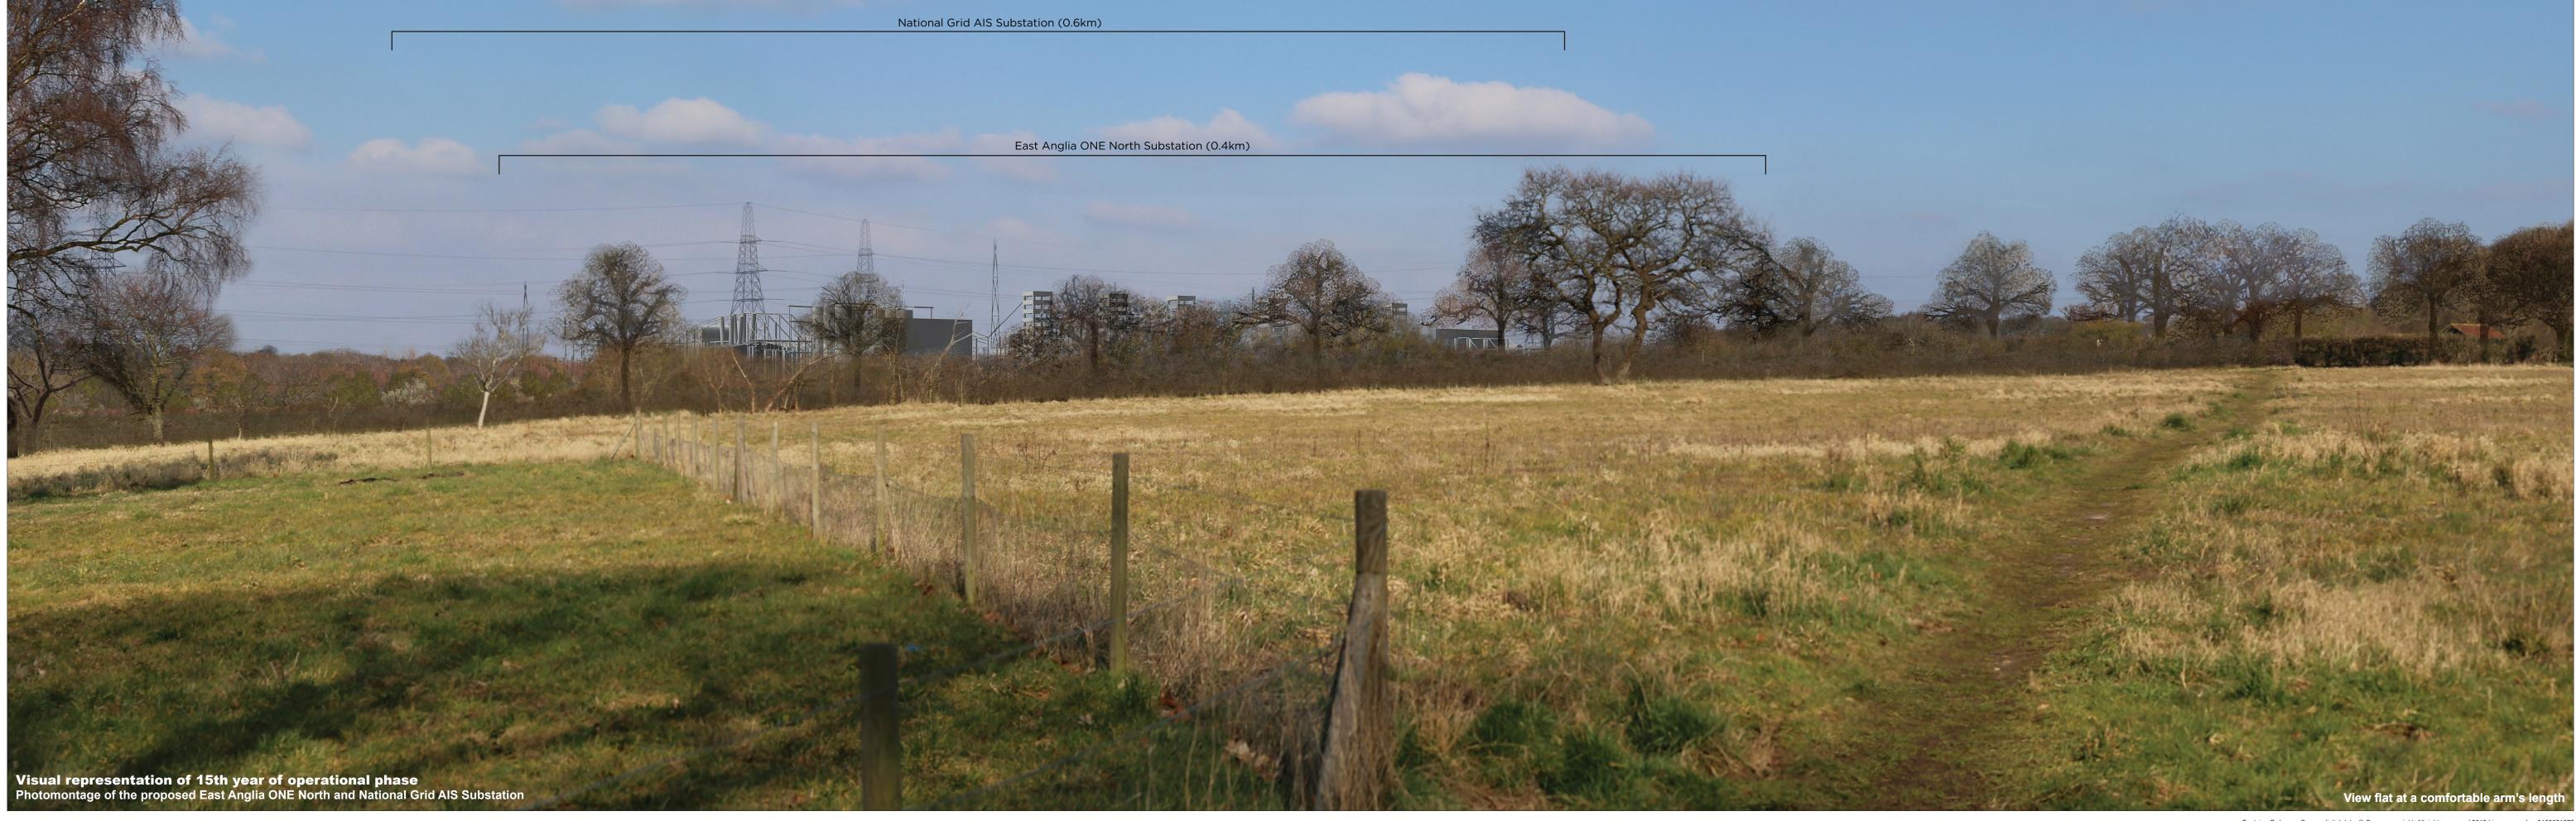

Figure: 29.14d Viewpoint 2: Friston, Church Road

Eye level: Direction of view:

641316 E 260542 N 14 m AOD

Horizontal field of view: 53.5° (plana Principal viewing distance: 812.5 mm Paper size:

53.5° (planar projection) 841 x 297 mm (half A1) Correct printed image size: 820 x 260 mm

Camera: Camera height: Date and time:

Canon EOS 5D Mark II 50mm (Canon EF 50mm f/1.4) 1.5 m AGL 22/02/2019, 11:57:16

Contains Ordnance Survey digital data © Crown copyright, All rights reserved 2019 Licence number 0100031673