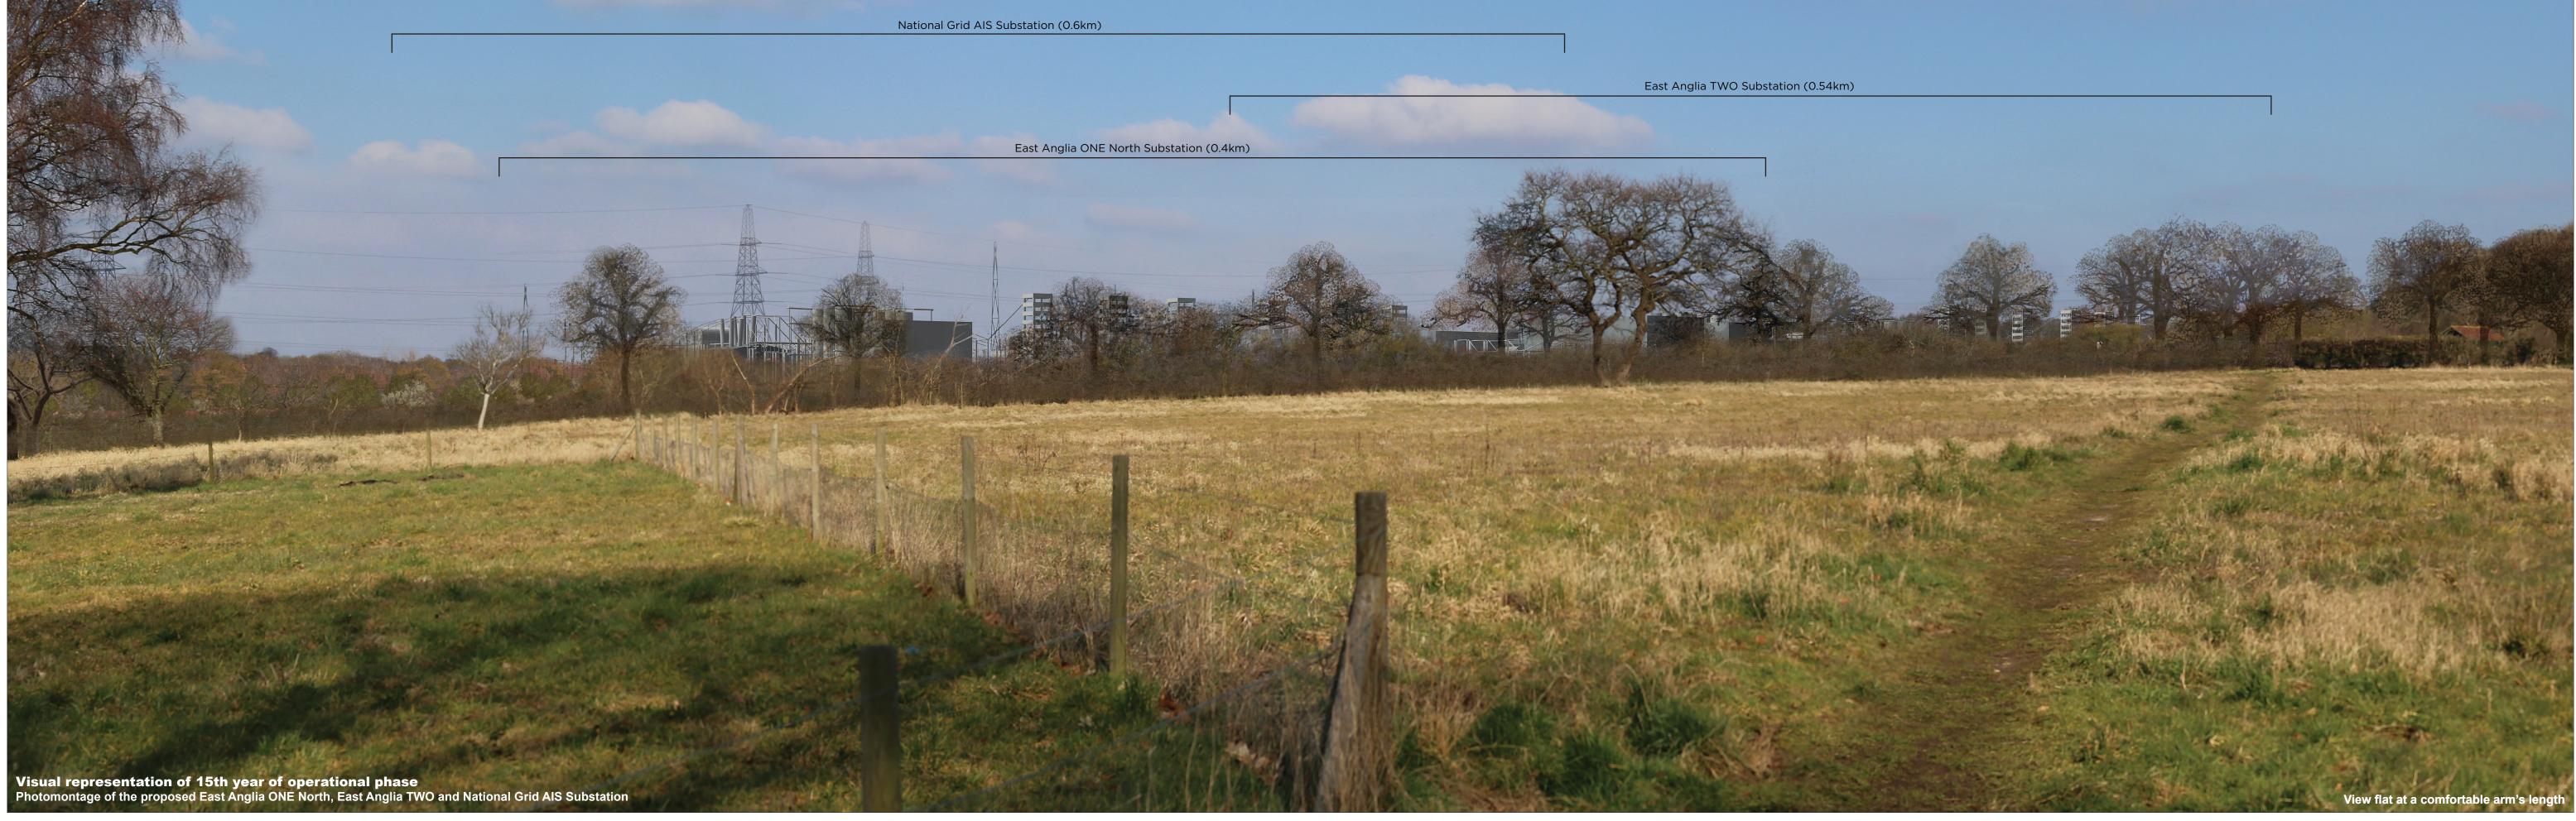

Figure: 29.14b Viewpoint 2: Friston, Church Road

OS reference: Eye level: Direction of view:

641316 E 260542 N 14 m AOD

Horizontal field of view: 53.5° (plana Principal viewing distance: 812.5 mm

53.5° (planar projection) Paper size: 841 x 297 mm (half A1) Correct printed image size: 820 x 260 mm

Camera: Camera height: Date and time:

Canon EOS 5D Mark II 50mm (Canon EF 50mm f/1.4) 1.5 m AGL 22/02/2019, 11:57:16

Contains Ordnance Survey digital data © Crown copyright, All rights reserved 2019 Licence number 0100031673