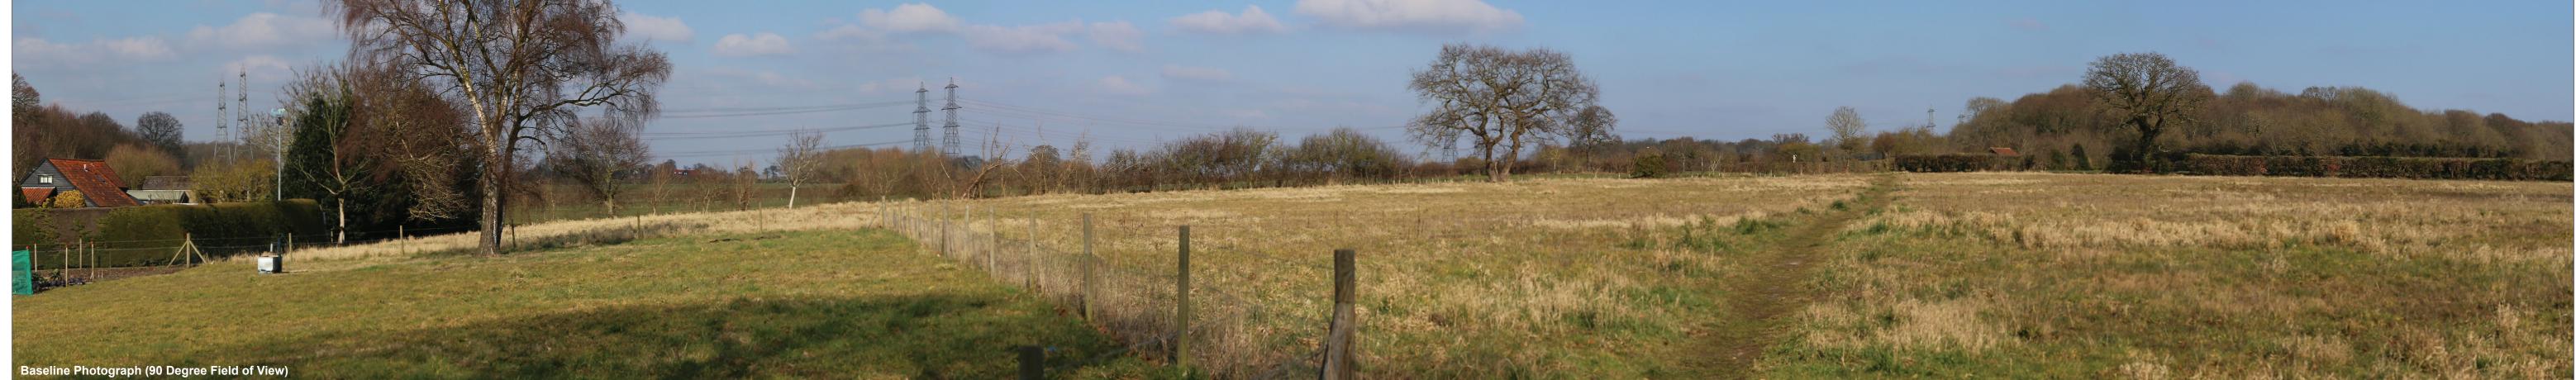

Figure: 29.14b Viewpoint 2: Friston, Church Road

OS reference: Eye level: Direction of view:

641316 E 260542 N 14 m AOD

Horizontal field of view: 53.5° (plana Principal viewing distance: 812.5 mm

53.5° (planar projection) Paper size: 841 x 297 mm (half A1) Correct printed image size: 820 x 260 mm

Camera: Camera height: Date and time:

Canon EOS 5D Mark II 50mm (Canon EF 50mm f/1.4) 1.5 m AGL 22/02/2019, 11:57:16

Contains Ordnance Survey digital data © Crown copyright, All rights reserved 2019 Licence number 0100031673